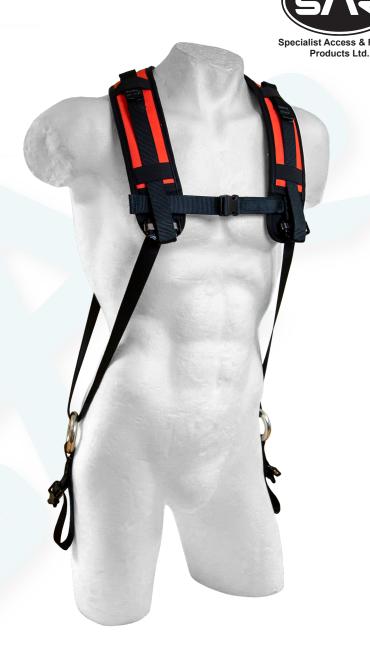

## **Stretcher Carry Harness**

ST023

Developed in collaboration with mountain rescue teams to be used with almost any type of stretcher, the Stretcher Carry Harness is worn by the rescuer to better distribute the load and make long stretcher carries more comfortable. The fully adjustable padded shoulder straps ensure a perfect fit for a wide range of users.

Lightweight and compact enough to become part of your standard accessory kit, the Stretcher Carry Harness is compatible with most mountain rescue stretchers, including the SAR Alpine range. Please contact us if you are unsure of compatibility.