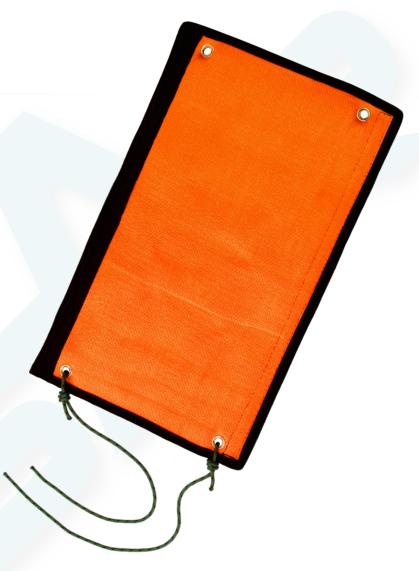

## Product Data Sheet

**Flat Pad Rope Protector** 

RR019

Our Flat Pad rope protector is manufactured from ultra hardwearing military grade canvas on one side, with high grade, extra thick polyester material on the other, and a closed cell foam core. This combination offers excellent protection against areas of very high abrasion or potentially sharp edges, for example brick/concrete parapet walls.

It has a velcro strip down each side, allowing multiple Flat Pads to be linked together, as well as a cord loop so it can secured in place.

## Specs:

- 30cm Wide
- 50cm Long
- Velcro fastener
- 4mm cord tab
- Orange Polyester
- Olive Canvas