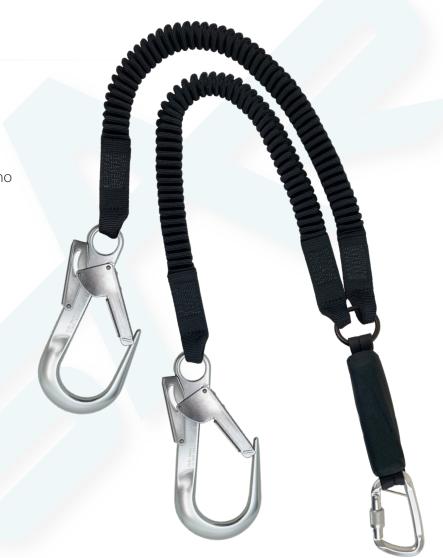

## Product Data Sheet

**Elasticated Webbing Shock Absorbing Lanyard** 

L0007, L0007C, L0008 & L0008C

Our Elasticated Webbing Shock Absorbing Lanyard is available as a single or as twin a leg lanyard, utilising the new, more compact shock pack. Featuring 35mm elasticated webbing that reduces the risk of trip hazards and tangles. The ring may be used for clipping back or parking the lanyard ends.

Supplied as standard with Scaffold Hooks; can be supplied with other connectors or no connectors on request.

## Specs:

- Maximum working load: 130kg
- Length without connectors: 1.3m.
- Length with connector: 1.6m
- Material: 35mm elasticated webbing