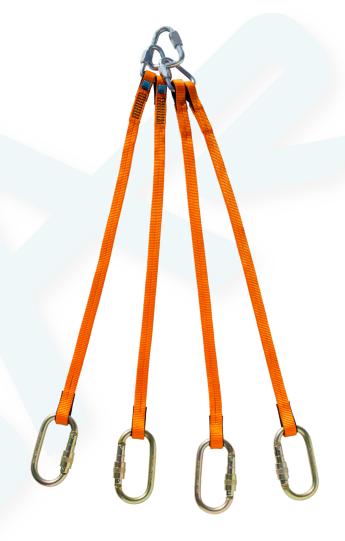

## **EVAC Lifting Slings**

ST021

Designed for use with stretchers in mountaineering, industrial rescue and helicopter winching.

These slings are made from 4 x 60cm twin eye slings, 4 steel oval karabiners, 2 medium and 1 large delta maillons. Each of the items can be used independently if needed. The lifting slings come complete in an equipment storage pouch.

## Specs:

- Slings conform to: EN354, EN566, EN795-B & PD CEN/TS 16415:2013 Type B 2 person load.
- Karabiner conform to: EN362
- Maillons conform to: EN362:05/Q & EN12275
- Max length of each leg including connectors:73cm
- Total weight: 1.2kg