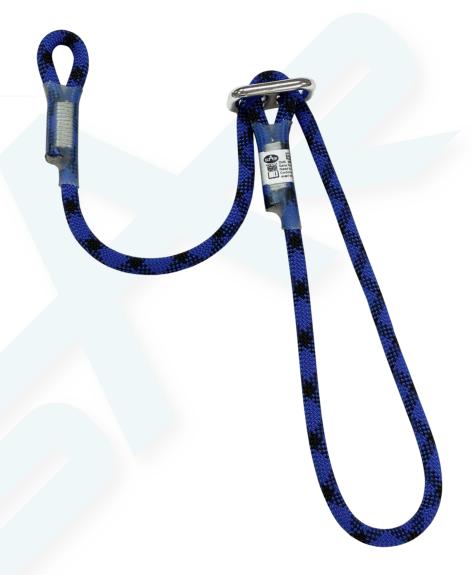

## **Dynamic Adjustable Rope Lanyard**

L0032 & L0033

Our Dynamic Adjustable Rope Lanyard is available in 2 options:

Dynamic Adjustable Rope Lanyard with galvanised steel buckle and 11.3mm dynamic rope, for situations where the length is less frequently adjusted.

Dynamic Easy Adjust Rope Lanyard with aluminium buckle and 11.3mm rope, which offers easier length adjustment.

Both options are ideal for high ropes courses and adventure parks.

## Specs:

- Lanyard strength: 15kN
- 11.3mm dynamic rope
- Length variations available on request
- Note: These lanyards are must NOT be used for fall arrest