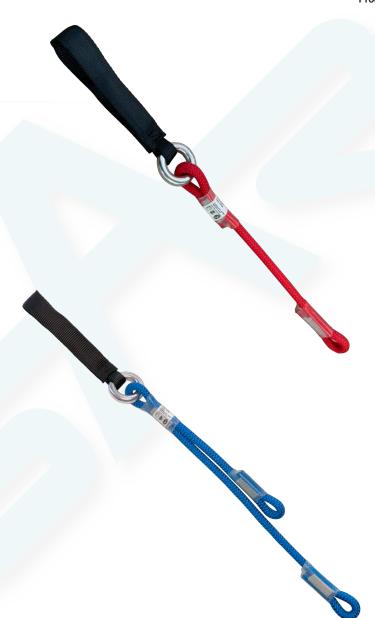

## **Adventure Park Lanyard**

S0044 & S0045

Our Adventure Park Lanyard comes in two styles, The Dual Lanyard provides the ideal solution for high ropes courses where attachment must be maintained. The dual legs allow continuous connection to the system while passing anchor points, or connecting to a Tyrollean or zip wire.

The Single Lanyard is a single leg lanyard for those who prefer.

The protected webbing loop may be attached to the user's harness via an EN362 connector, or may be choke hitched directly.