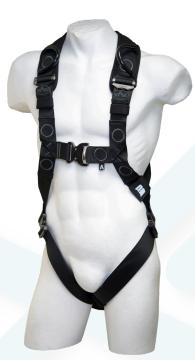

# **Worker Fall Arrest Harness**

H0077

The Worker Harness has been designed primarily for fall arrest, the wrap around design and Quick Clip buckles make the Worker easy to put on, with the shoulder padding makes it comfortable for all day use.

The revolutionary design of the front attachment point utilises the cobra buckle with a built in D.

## Specs:

- Rated to 150kg
- Rear dorsal attachment point
- Front sternal Cobra 'D' attachment point
- Two lanyard parking loops
- Quick Clip buckles throughout
- Fully adjustable legs and shoulder straps
- Close cell foam padding
- Simple clear access label
- High grade polyester webbing
- Reflective labels