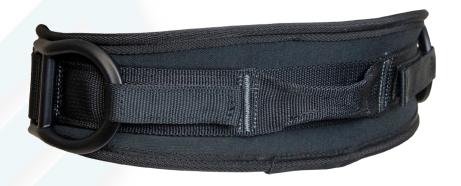

## **Work Positioning Belt**

RS036BLK

The Work Positioning Belt is manufactured using a 45mm high grade polyester webbing. It is fitted with two side mounted alloy 'D' ring attachment points. These alloy 'D' rings are able to be secured back with velcro retaining straps for when they are not in use.

The belt also has the benefit of a 6mm padded foam, this gives back-support and improved comfort for the user. It is fitted with a Quick Clip buckle for easy fitting and removal. The back of the belt incorporates a rear restraint loop which can be used for connecting a restraint lanyard. Bespoke versions of this belt can be made to order.