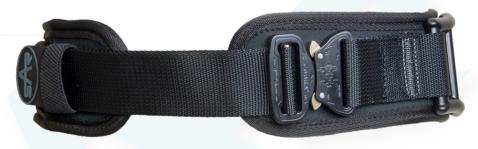

## **Work Positioning Belt**

RS036BLK

The Work Positioning Belt is manufactured using a 45mm high grade polyester webbing. It is fitted with two side mounted alloy 'D' ring attachment points. These alloy 'D' rings are able to be secured back with velcro retaining straps for when they are not in use.

The belt also has the benefit of a 6mm padded foam, this gives back-support and improved comfort for the user. It is fitted with a Quick Clip buckle for easy fitting and removal. The back of the belt incorporates a rear restraint loop which can be used for connecting a restraint lanyard. Bespoke versions of this belt can be made to order.