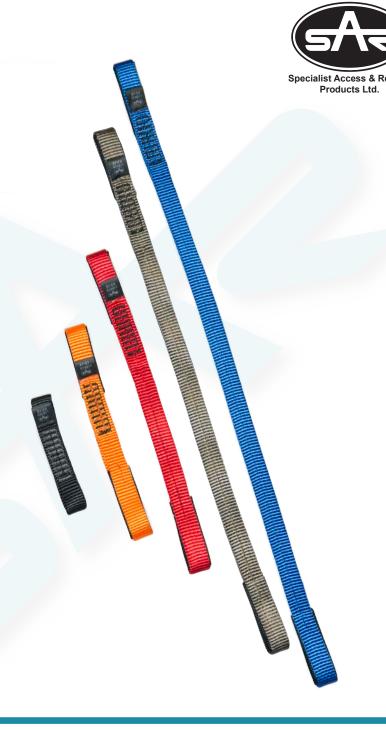

## **Twin Eye Slings**

S0001, S0003, S0005 & S0007

Our Twin Eye slings are made with a 18mm polyester superweb, and are rated to 24kN. This exceeds the standard set by EN354 of 22kN.

10cm & 20cm Twin Eye slings are used with the Rocker or as a short link lanyard in rope access.

Sling Lengths: The advertised length of these slings is the working length (measured end to end)

## Specs:

- Rated load 24kN
- High grade polyester webbing
- Individual serial number
- Length variations available on request
- Available in 25mm webbing for 35kN rating, on request
- High grade polyester webbing
- Reflective labels