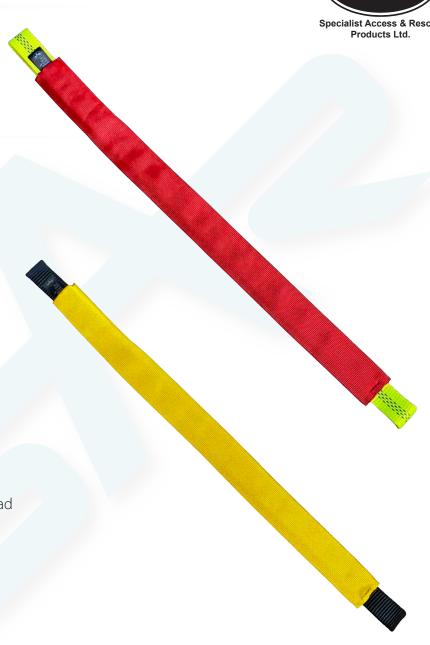

## **Sling with Protective Sleeve**

S0074 & S0075

Our standard circular slings are available fitted with a polyester sleeve to protect against light abrasion, soiling, etc.

The sling is made as normal, then the tubular sleeving is tacked in place at one end to prevent accidental removal, while still allowing inspection.

Sling Lengths: The advertised length of protected slings is the working length (measured end to end).

## Specs:

- Rated load of 35kN for 25mm slings
- High grade polyester webbing
- Polyester tubular sleeving
- Individual serial number
- Size variations available on request