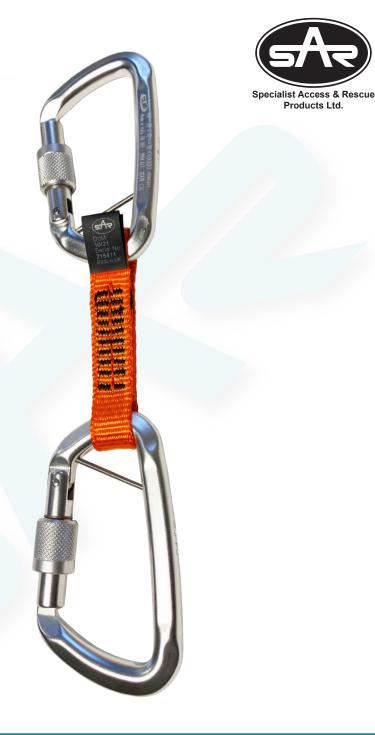

## **Rocker Sling Assembly**

S0014NFW

The Rocker Sling Assembly is specifically recommended for use with the Rocker backup device.

Incorporates two Klet Lite connectors with captive bar to prevent rotation, and a 10cm twin eye sling.

## Specs:

Material: Connector: Anodised aluminium alloy, Sling: Polyester

sales@sar-products.com

- Colour: Options available
- MBS: 24kN
- Length: 28cm including connectors
- Weight: 160g
- Individually serial numbered
- Length variations on request