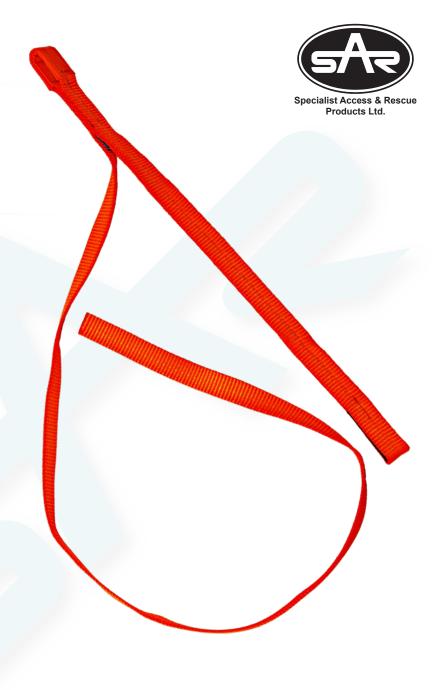

## **Personal Positioning Sling**

50009

The Personal Positioning Sling (PP Sling) was designed for rescue technicians as a means of adjusting their height to that of the casualty they are rescuing (formally Personal Adjustment Sling).

The rescuers PP Sling is produced the same way as the Twin Eye sling, with a test strength of 24kN, which exceeds the highest standard set by EN354 of 22kN. The PPS has a full wrap of protection on the top eye and an extension tail of 1m for adjustment.