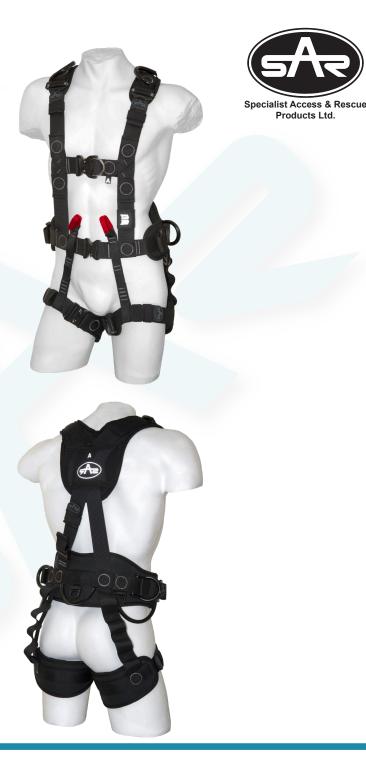

# **Lineman Full Body Harness**

H0076

The Lineman Harness has been constructed with a full set of Quick Clip cobra buckles, the Lineman harness can be quickly fitted and removed.

The harness incorporates 5 attachment points - 1 front sternal and 1 rear dorsal for fall arrest, 2 side 'D's for work positioning and 1 waist attachment point for abseiling & belaying.

#### Specs:

- Rated to 150kg
- One front sternal attachment point
- One front waist attachment point
- One rear dorsal attachment point
- Two side 'D' work positioning attachment points
- One small, two large gear loops & three equipment rings
- Two lanyard parking loops
- Quick Clip buckles throughout fully adjustable legs, waist, shoulder and back straps
- Reflective labels with simple clear access label
- High quality polyester webbing